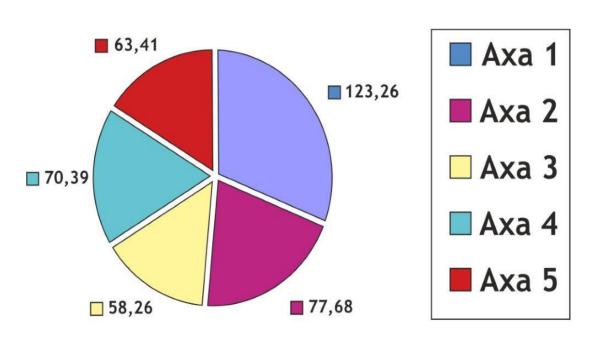

#### **Priority axis:**

- -supporting the sustainable development of cities
- improving transport infrastructure
- improving social infrastructure
- supporting the business development
- -sustainable development and promotion of tourism

Financial allocation (millions EURO)