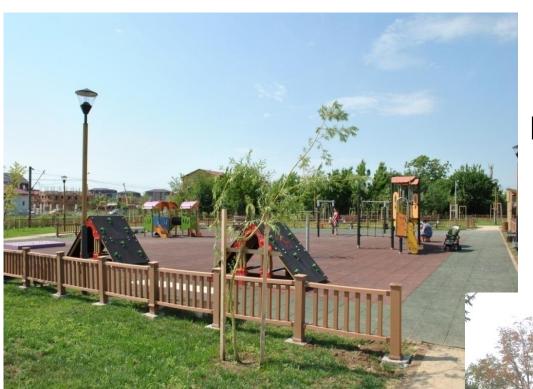

## Examples of Regio Projects in Bucharest-Ilfov Region (1)

Reabilitation of the Ion Creanga Park from Bucharest

Modernization of the County Road Buftea from Ilfov County