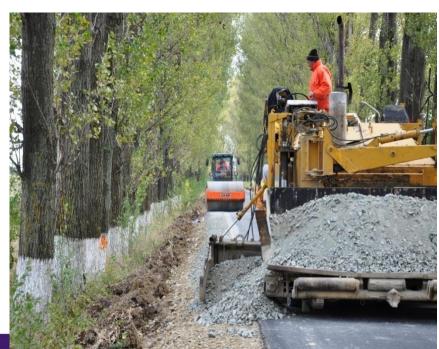

## Examples of Regio Projects in Bucharest-Ilfov Region (1)

Reabilitation of the Ion Creanga Park from Bucharest

Modernization of the County Road Buftea from Ilfov County